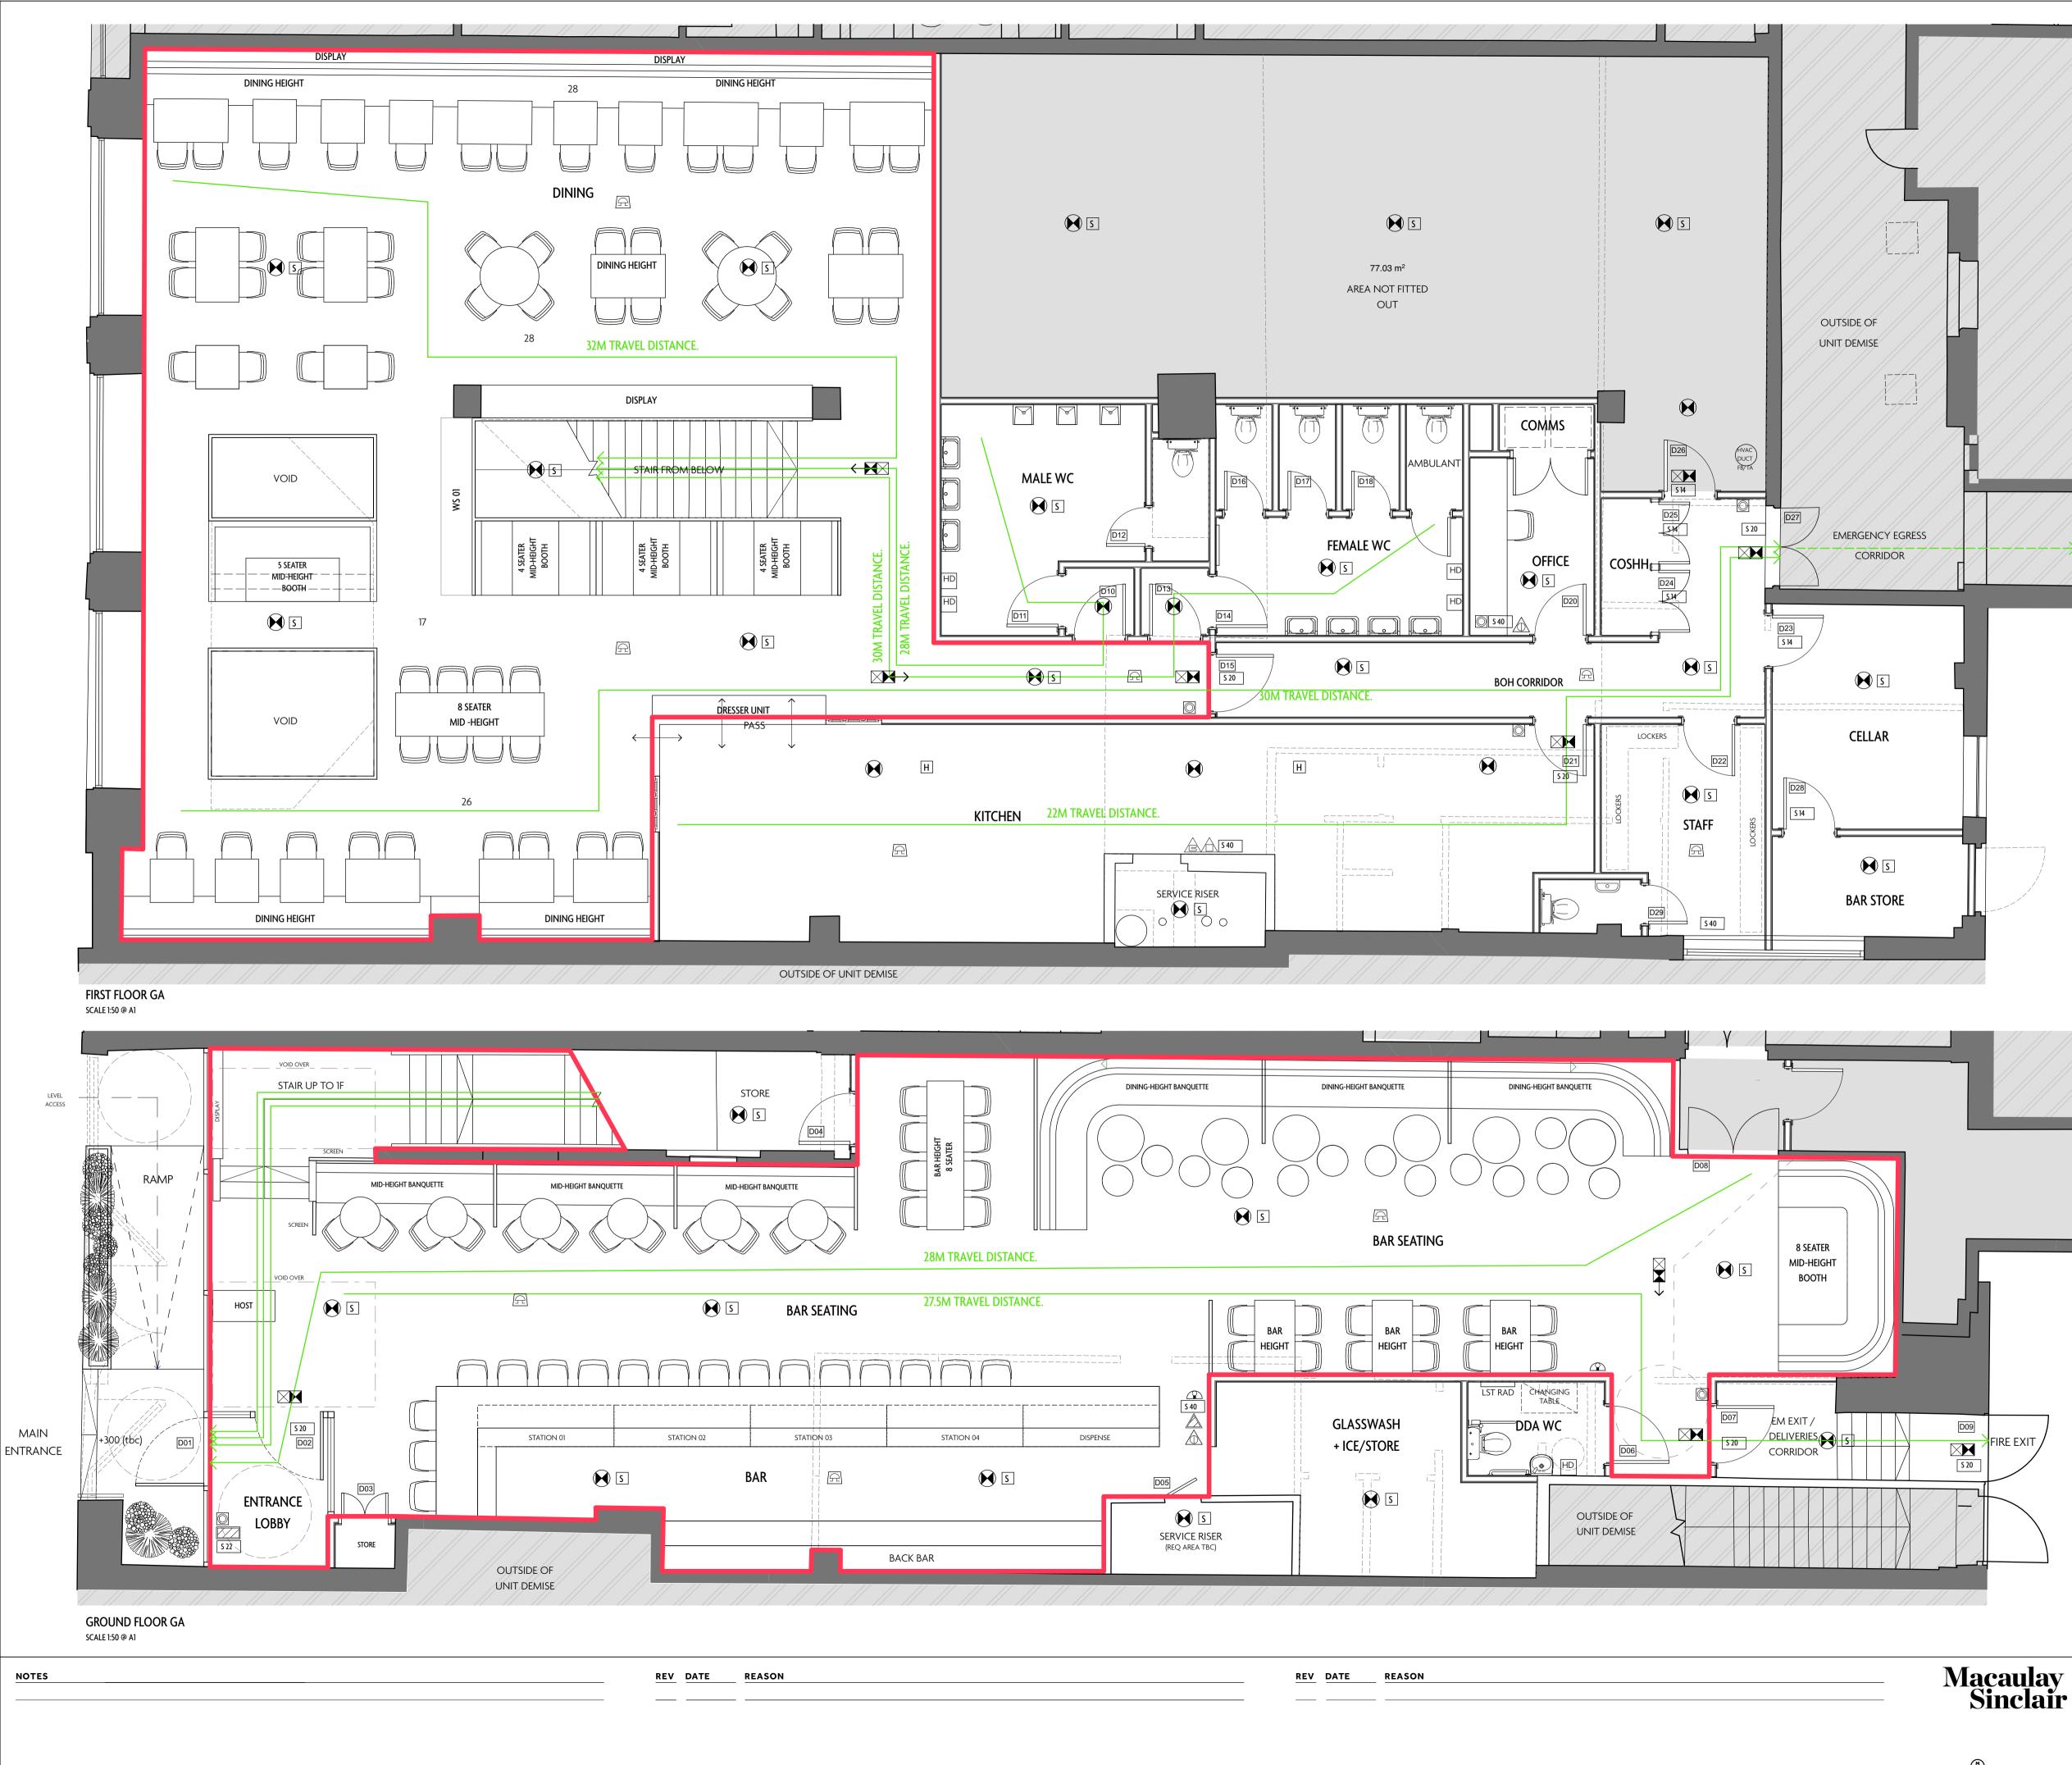

FIRE STRATEGY LEGEND

## AREA WHERE LICENSABLE ACTIVITIES WILL TAKE PLACE

THE POSITION OF THE FIRE EQUIPMENT IS CORRECT AT THE DATE OF SUBMISSION BUT MAY CHANGE FROM TIME TO TIME WITH APPROVAL OF THE FIRE OFFICER. ANY SEATING SHOWN ON THE PLANS WHICH IS UN-FIXED IS INDICATIVE AND MAY CHANGE FROM TIME TO TIME

**PROJECT** Alchemist, Bristol

Licensing Plans

TITLE

SCALE

DATE

EXTERNAL CAFE SEATING (LICENSED)

TRAVEL DISTANCE TO EMERGENCY EXIT.